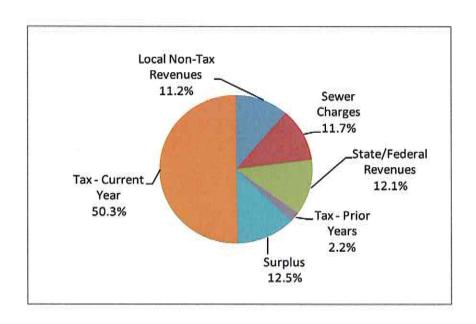

### 2011 MUNICIPAL BUDGET REVENUES

| 1. Local Non-Tax Revenues | \$ 4,818,459.50 |
|---------------------------|-----------------|
| 2. Sewer Charges          | 5,012,700.00    |
| 3. State/Federal Revenues | 5,198,122.60    |
| 4. Tax - Prior Years      | 939,000.00      |
| 5. Surplus                | 5,370,000.00    |
| 6. Tax - Current Year     | 21,554,969.08   |
| Total                     | \$42,893,251.18 |