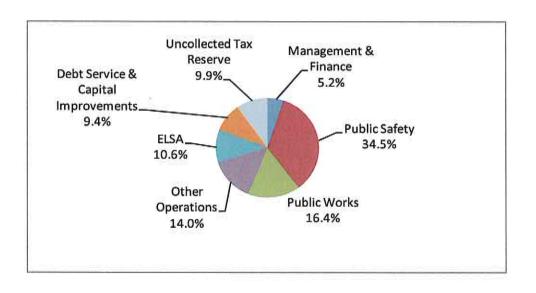

### TOWNSHIP OF LAWRENCE COUNTY OF MERCER, STATE OF NEW JERSEY 2011 MUNICIPAL BUDGET EXPENDITURES

| Management & Finance                   | \$ 2,211,592.66 |
|----------------------------------------|-----------------|
| 2. Public Safety                       | 14,799,541.68   |
| 3. Public Works                        | 7,019,124.52    |
| 4. Other Operations                    | 6,009,763.74    |
| 5. ELSA                                | 4,565,700.00    |
| 6. Debt Service & Capital Improvements | 4,052,570.00    |
| 7. Uncollected Tax Reserve             | 4,234,958.58    |
| Total                                  | \$42,893,251.18 |