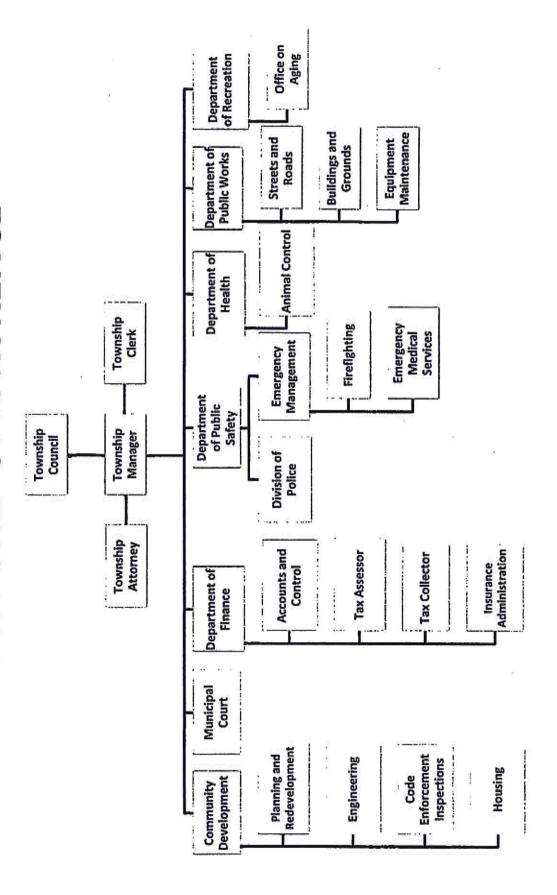

The Comprehensive Annual Financial Report is presented in four sections: an introductory section, a financial section, a statistical section, and general comments and recommendations. The introductory section, which is unaudited, includes this transmittal, an organizational chart, and a list of the Township's principal elected and appointed officials. The financial section includes the general purpose financial statements and the combined and individual fund and account group financial statements with schedules, as well as the independent auditors' report on these statements and schedules. The statistical section, which is unaudited, includes selected financial and demographic information.

### Governmental Structure

The Township adopted the council/manager form of government in 1970. The Township Council (the "Council") is composed of five part-time members elected on a partisan basis and serving the Township for four-year terms. Elections are held every two years, resulting in terms of office which overlap.

### Governmental Structure (Continued)

The Council elects a Mayor from its members. The Mayor serves a two-year term, presides at all Council meetings and has a voice and vote in the proceedings. The Mayor executes all bonds, notes, contracts and written obligations on behalf of the Township. Powers are limited to those expressly conferred by the charter.

The Township Manager is the chief executive and administrator of the Township. The Township Manager serves the Council for an indefinite term of office and may be removed by a majority vote of the Council.